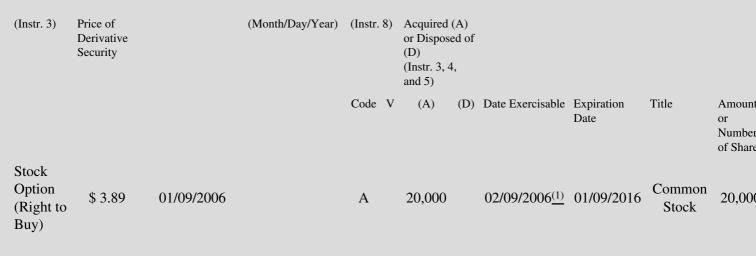

## Table II - Derivative Securities Acquired, Disposed of, or Beneficially Owned (e.g., puts, calls, warrants, options, convertible securities)

| 1. Title of | 2.          | 3. Transaction Date | 3A. Deemed         | 4.        | 5. Number of | 6. Date Exercisable and | 7. Title and Amount o |
|-------------|-------------|---------------------|--------------------|-----------|--------------|-------------------------|-----------------------|
| Derivative  | Conversion  | (Month/Day/Year)    | Execution Date, if | Transacti | orDerivative | Expiration Date         | Underlying Securities |
| Security    | or Exercise |                     | any                | Code      | Securities   | (Month/Day/Year)        | (Instr. 3 and 4)      |

Date

**Explanation of Responses:** 

- \* If the form is filed by more than one reporting person, *see* Instruction 4(b)(v).
- \*\* Intentional misstatements or omissions of facts constitute Federal Criminal Violations. See 18 U.S.C. 1001 and 15 U.S.C. 78ff(a).
- (1) One forty-eighth (1/48th) of the shares subject to the option shall vest and become exercisable each month in equal increments over a four year period, until all the shares are vested and exercisable, subject to optione continuing to be a service provider on each such date.