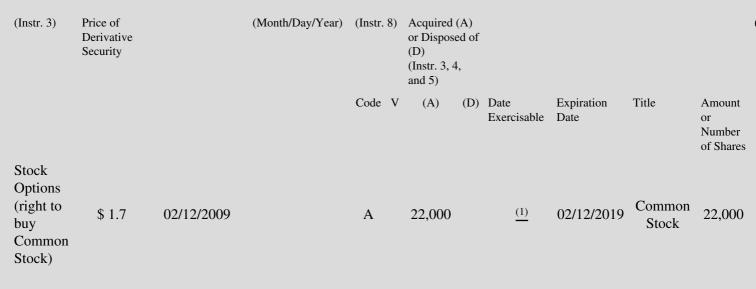

 Table II - Derivative Securities Acquired, Disposed of, or Beneficially Owned
 (e.g., puts, calls, warrants, options, convertible securities)

| 1. Title of | 2.          | 3. Transaction Date | 3A. Deemed         | 4.        | 5. Number of | 6. Date Exercisable and | 7. Title and Amount of |
|-------------|-------------|---------------------|--------------------|-----------|--------------|-------------------------|------------------------|
| Derivative  | Conversion  | (Month/Day/Year)    | Execution Date, if | Transacti | orDerivative | Expiration Date         | Underlying Securities  |
| Security    | or Exercise |                     | any                | Code      | Securities   | (Month/Day/Year)        | (Instr. 3 and 4)       |

## **Explanation of Responses:**

\* If the form is filed by more than one reporting person, *see* Instruction 4(b)(v).

Date

- \*\* Intentional misstatements or omissions of facts constitute Federal Criminal Violations. See 18 U.S.C. 1001 and 15 U.S.C. 78ff(a).
- (1) This option vests as follows: 25% shall vest on February 12, 2010 and an additional 1/16th shall vest each quarter thereafter.