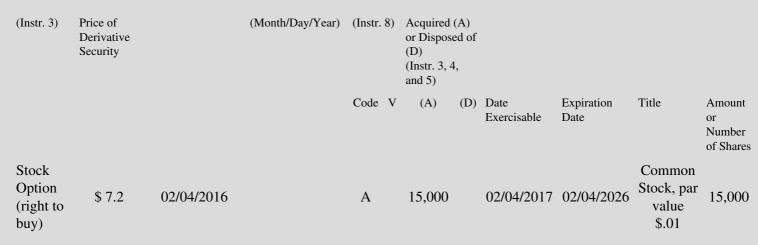

 Table II - Derivative Securities Acquired, Disposed of, or Beneficially Owned
 (e.g., puts, calls, warrants, options, convertible securities)

| 1. Title of | 2.          | 3. Transaction Date | 3A. Deemed         | 4.        | 5. Number of | 6. Date Exercisable and | 7. Title and Amount of |
|-------------|-------------|---------------------|--------------------|-----------|--------------|-------------------------|------------------------|
| Derivative  | Conversion  | (Month/Day/Year)    | Execution Date, if | Transacti | orDerivative | Expiration Date         | Underlying Securities  |
| Security    | or Exercise |                     | any                | Code      | Securities   | (Month/Day/Year)        | (Instr. 3 and 4)       |

(1) Granted pursuant to Issuer's 2012 Non-Employee Director Stock Option Plan.

Note: File three copies of this Form, one of which must be manually signed. If space is insufficient, *see* Instruction 6 for procedure. Potential persons who are to respond to the collection of information contained in this form are not required to respond unless the form displays a currently valid OMB number.