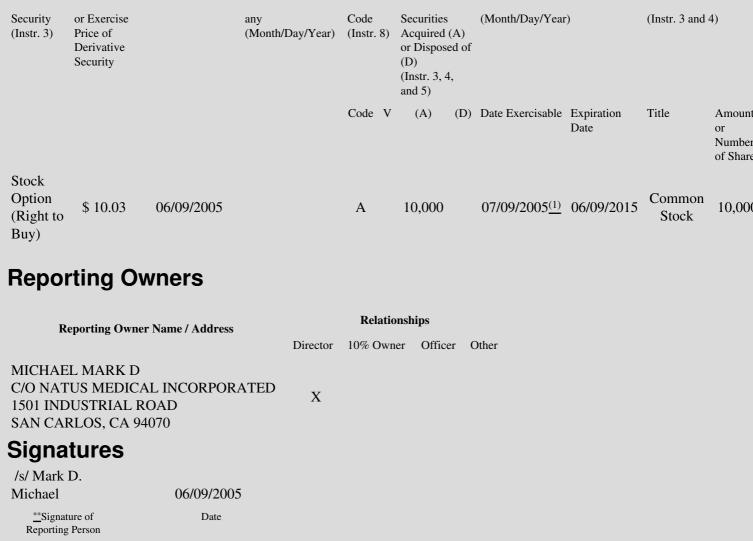

## Edgar Filing: MICHAEL MARK D - Form 4

| MICHAEL<br>Form 4                                       |                                                      |                                                                                                                     |                                        |                                                 |                                                                                                     |                                                                      |                                                                   |  |
|---------------------------------------------------------|------------------------------------------------------|---------------------------------------------------------------------------------------------------------------------|----------------------------------------|-------------------------------------------------|-----------------------------------------------------------------------------------------------------|----------------------------------------------------------------------|-------------------------------------------------------------------|--|
| June 10, 20                                             |                                                      |                                                                                                                     |                                        |                                                 |                                                                                                     | OMB A                                                                | PPROVAL                                                           |  |
| FORM 4 UNITED STATES SECURITIES AND EXCHANGE COMMISSION |                                                      |                                                                                                                     |                                        |                                                 |                                                                                                     |                                                                      | 3235-0287                                                         |  |
| Check                                                   | Check this box Washington, D.C. 20549                |                                                                                                                     |                                        |                                                 |                                                                                                     |                                                                      | January 31,                                                       |  |
| if no lo<br>subject<br>Section<br>Form 4<br>Form 5      | nger<br>to STATEN<br>16.<br>or<br>Filed pur          | STATEMENT OF CHANGES IN BENEFICIAL OWNI<br>SECURITIES<br>Filed pursuant to Section 16(a) of the Securities Exchange |                                        |                                                 |                                                                                                     | Expires:<br>Estimated a<br>burden hour<br>response                   | 2005<br>average<br>ırs per                                        |  |
| obligat<br>may co<br><i>See</i> Ins<br>1(b).            |                                                      | (a) of the Public U<br>30(h) of the I                                                                               | •                                      | g Company Act<br>ompany Act of 1                |                                                                                                     | on                                                                   |                                                                   |  |
| (Print or Type                                          | e Responses)                                         |                                                                                                                     |                                        |                                                 |                                                                                                     |                                                                      |                                                                   |  |
|                                                         | Address of Reporting<br>L MARK D                     | Symbol                                                                                                              |                                        | cker or Trading                                 | 5. Relationship of Reporting Person(s) to Issuer                                                    |                                                                      |                                                                   |  |
|                                                         |                                                      |                                                                                                                     | NATUS MEDICAL INC [BABY]               |                                                 |                                                                                                     | (Check all applicable)                                               |                                                                   |  |
| INCORPO                                                 | (First) (<br>US MEDICAL<br>DRATED, 1501<br>RIAL ROAD |                                                                                                                     | of Earliest Trans<br>Day/Year)<br>2005 | saction                                         | X_ Director 10% Owner<br>Officer (give title Other (specify<br>below) below)                        |                                                                      |                                                                   |  |
|                                                         | (Street)                                             | 4. If An                                                                                                            | 4. If Amendment, Date Original         |                                                 | 6. Individual or Joint/Group Filing(Check                                                           |                                                                      |                                                                   |  |
| SANCAD                                                  | LOS, CA 94070                                        | Filed(M                                                                                                             | Filed(Month/Day/Year)                  |                                                 | Applicable Line)<br>_X_ Form filed by One Reporting Person<br>Form filed by More than One Reporting |                                                                      |                                                                   |  |
|                                                         |                                                      |                                                                                                                     |                                        |                                                 | Person                                                                                              |                                                                      |                                                                   |  |
| (City)                                                  | (State)                                              |                                                                                                                     | ole I - Non-Der                        | ivative Securities A                            | cquired, Disposed o                                                                                 | of, or Beneficia                                                     | lly Owned                                                         |  |
| 1.Title of<br>Security<br>(Instr. 3)                    | 2. Transaction Date<br>(Month/Day/Year)              | 2A. Deemed<br>Execution Date, if<br>any<br>(Month/Day/Year)                                                         | TransactionAc<br>Code Di               | sposed of (D)<br>istr. 3, 4 and 5)<br>(A)<br>or | Securities<br>Beneficially<br>Owned                                                                 | 6. Ownership<br>Form: Direct<br>(D) or Indirect<br>(I)<br>(Instr. 4) | 7. Nature of<br>Indirect<br>Beneficial<br>Ownership<br>(Instr. 4) |  |
| Reminder: R                                             | eport on a separate line                             | e for each class of sec                                                                                             | urities beneficia                      | ally owned directly o                           | or indirectly.                                                                                      |                                                                      |                                                                   |  |
|                                                         |                                                      |                                                                                                                     |                                        | information cont<br>required to respo           | pond to the collect<br>ained in this form<br>and unless the for<br>atly valid OMB con               | are not<br>m                                                         | SEC 1474<br>(9-02)                                                |  |
|                                                         | Tab                                                  | le II - Derivative Se<br>(e.g., puts, cal                                                                           |                                        | ed, Disposed of, or<br>otions, convertible s    |                                                                                                     |                                                                      |                                                                   |  |
| 1. Title of<br>Derivative                               |                                                      | saction Date 3A. De<br>/Day/Year) Execut                                                                            |                                        | 5. Number<br>ransactiorDerivative               | of 6. Date Exercis<br>Expiration Dat                                                                |                                                                      | 7. Title and Amount of Underlying Securities                      |  |

(1) The option vests in 12 equal monthly installments beginning on the date of grant.

Note: File three copies of this Form, one of which must be manually signed. If space is insufficient, *see* Instruction 6 for procedure. Potential persons who are to respond to the collection of information contained in this form are not required to respond unless the form displays a currently valid OMB number.