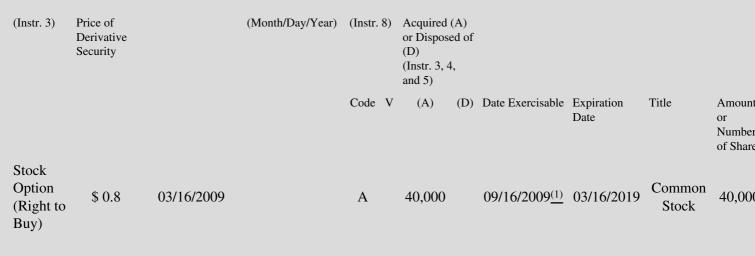

 Table II - Derivative Securities Acquired, Disposed of, or Beneficially Owned
 (e.g., puts, calls, warrants, options, convertible securities)

| 1. Title of | 2.          | 3. Transaction Date | 3A. Deemed         | 4.        | 5. Number of | 6. Date Exercisable and | 7. Title and Amount o |
|-------------|-------------|---------------------|--------------------|-----------|--------------|-------------------------|-----------------------|
| Derivative  | Conversion  | (Month/Day/Year)    | Execution Date, if | Transacti | orDerivative | Expiration Date         | Underlying Securities |
| Security    | or Exercise |                     | any                | Code      | Securities   | (Month/Day/Year)        | (Instr. 3 and 4)      |

(1) This option vests and is exercisable in equal installments every six months over a period of 3-1/2 years from the date of grant.

Note: File three copies of this Form, one of which must be manually signed. If space is insufficient, *see* Instruction 6 for procedure. Potential persons who are to respond to the collection of information contained in this form are not required to respond unless the form displays a currently valid OMB number.