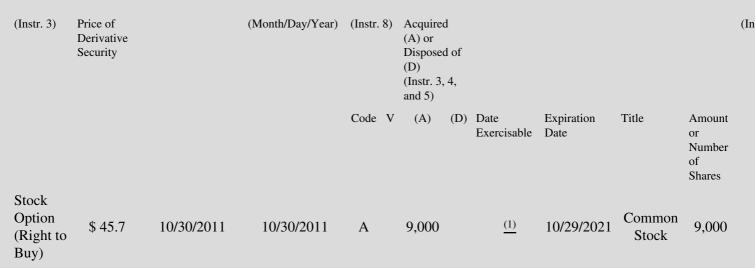

 Table II - Derivative Securities Acquired, Disposed of, or Beneficially Owned
 (e.g., puts, calls, warrants, options, convertible securities)

| 1. Title of | 2.          | 3. Transaction Date | 3A. Deemed         | 4.         | 5. Number       | 6. Date Exercisable and | 7. Title and Amount of | 8. I |
|-------------|-------------|---------------------|--------------------|------------|-----------------|-------------------------|------------------------|------|
| Derivative  | Conversion  | (Month/Day/Year)    | Execution Date, if | Transactio | onof Derivative | Expiration Date         | Underlying Securities  | Der  |
| Security    | or Exercise |                     | any                | Code       | Securities      | (Month/Day/Year)        | (Instr. 3 and 4)       | Sec  |

Date

- (1) One forty-eighth of the option shares vest in equal monthly installments from October 30, 2011 for four (4) years.
- (2) Not applicable.

Note: File three copies of this Form, one of which must be manually signed. If space is insufficient, *see* Instruction 6 for procedure. Potential persons who are to respond to the collection of information contained in this form are not required to respond unless the form displays a currently valid OMB number.