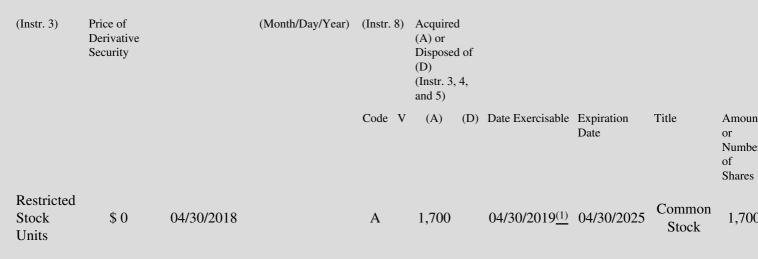

# Table II - Derivative Securities Acquired, Disposed of, or Beneficially Owned (e.g., puts, calls, warrants, options, convertible securities)

| 1. Title of | 2.          | 3. Transaction Date | 3A. Deemed         | 4.         | 5. Number      | 6. Date Exercisable and | 7. Title and Amount of |
|-------------|-------------|---------------------|--------------------|------------|----------------|-------------------------|------------------------|
| Derivative  | Conversion  | (Month/Day/Year)    | Execution Date, if | Transactio | nof Derivative | Expiration Date         | Underlying Securities  |
| Security    | or Exercise |                     | any                | Code       | Securities     | (Month/Day/Year)        | (Instr. 3 and 4)       |

The restricted stock unit vests 20% on each anniversary of the grant date until fully vested. Each unit represents a right to receive one(1) share of common stock or an amount equal to the fair market value of the Common Stock underlying the unit on the vesting date. The Company may, in its sole discretion, make cash payment in lieu of the issuance of Common Stock.