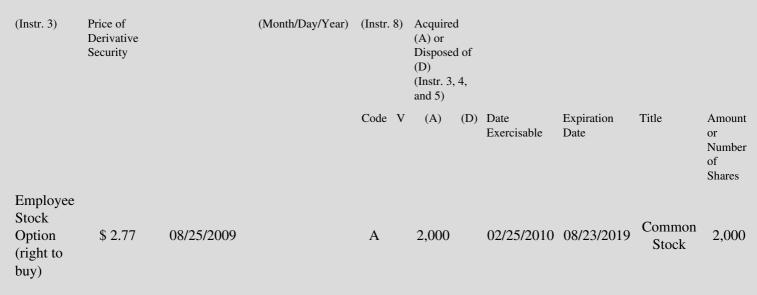

 Table II - Derivative Securities Acquired, Disposed of, or Beneficially Owned

 (e.g., puts, calls, warrants, options, convertible securities)

| 1. Title of | 2.          | 3. Transaction Date | 3A. Deemed         | 4.         | 5. Number      | 6. Date Exercisable and | 7. Title and Amount of |
|-------------|-------------|---------------------|--------------------|------------|----------------|-------------------------|------------------------|
| Derivative  | Conversion  | (Month/Day/Year)    | Execution Date, if | Transactio | nof Derivative | Expiration Date         | Underlying Securities  |
| Security    | or Exercise |                     | any                | Code       | Securities     | (Month/Day/Year)        | (Instr. 3 and 4)       |