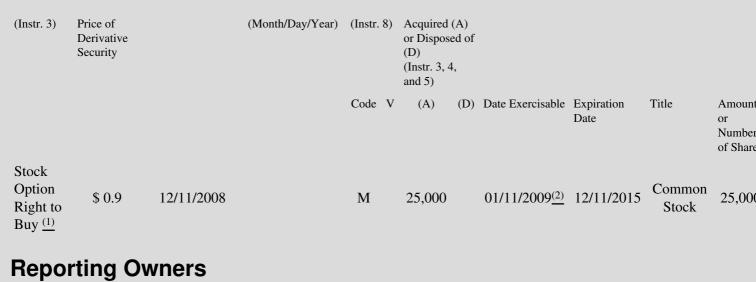

 Table II - Derivative Securities Acquired, Disposed of, or Beneficially Owned

 (e.g., puts, calls, warrants, options, convertible securities)

| 1. Title of | 2.          | 3. Transaction Date | 3A. Deemed         | 4.        | 5. Number of | 6. Date Exercisable and | 7. Title and Amount o |
|-------------|-------------|---------------------|--------------------|-----------|--------------|-------------------------|-----------------------|
| Derivative  | Conversion  | (Month/Day/Year)    | Execution Date, if | Transacti | orDerivative | Expiration Date         | Underlying Securities |
| Security    | or Exercise |                     | any                | Code      | Securities   | (Month/Day/Year)        | (Instr. 3 and 4)      |

(1) This option was granted pursuant to IRIDEX Corporation's 2008 Equity Incentive Plan and is exempt to Rule 16b-3.

(2) The shares are subject to vesting according to the following schedule: 1/48th of the total number of shares vest each month.