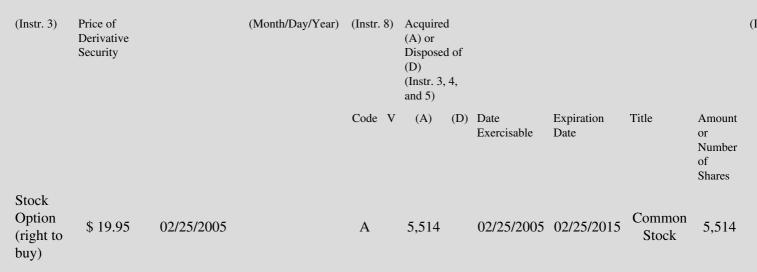

 Table II - Derivative Securities Acquired, Disposed of, or Beneficially Owned
 (e.g., puts, calls, warrants, options, convertible securities)

| 1. Title of | 2.          | 3. Transaction Date | 3A. Deemed         | 4.         | 5. Number       | 6. Date Exercisable and | 7. Title and Amount of | 8. |
|-------------|-------------|---------------------|--------------------|------------|-----------------|-------------------------|------------------------|----|
| Derivative  | Conversion  | (Month/Day/Year)    | Execution Date, if | Transactio | onof Derivative | Expiration Date         | Underlying Securities  | D  |
| Security    | or Exercise |                     | any                | Code       | Securities      | (Month/Day/Year)        | (Instr. 3 and 4)       | S  |