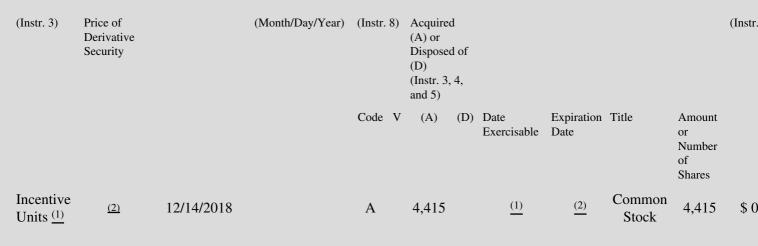

 Table II - Derivative Securities Acquired, Disposed of, or Beneficially Owned
 (e.g., puts, calls, warrants, options, convertible securities)

| 1. Title of | 2.          | 3. Transaction Date | 3A. Deemed         | 4.         | 5. Number       | 6. Date Exercisable and | 7. Title and Amount of | 8. Pric |
|-------------|-------------|---------------------|--------------------|------------|-----------------|-------------------------|------------------------|---------|
| Derivative  | Conversion  | (Month/Day/Year)    | Execution Date, if | Transactio | onof Derivative | Expiration Date         | Underlying Securities  | Deriv   |
| Security    | or Exercise |                     | any                | Code       | Securities      | (Month/Day/Year)        | (Instr. 3 and 4)       | Secur   |

The Incentive Units were awarded to the reporting person by CVR Energy, Inc. as compensation for services as an officer on December(1) 14, 2018. These Incentive Units vest ratably in three annual installments beginning in December of each year following the grant date, subject to the terms of the award agreement.

Each Incentive Unit reported herein represents the right to receive upon vesting, a cash payment equal to the average closing price of the (2) common stock of CVR Energy, Inc. for the 10 trading days preceding the vesting date. The Incentive Units expire immediately following

their vesting.

Note: File three copies of this Form, one of which must be manually signed. If space is insufficient, *see* Instruction 6 for procedure. Potential persons who are to respond to the collection of information contained in this form are not required to respond unless the form displays a currently valid OMB number.