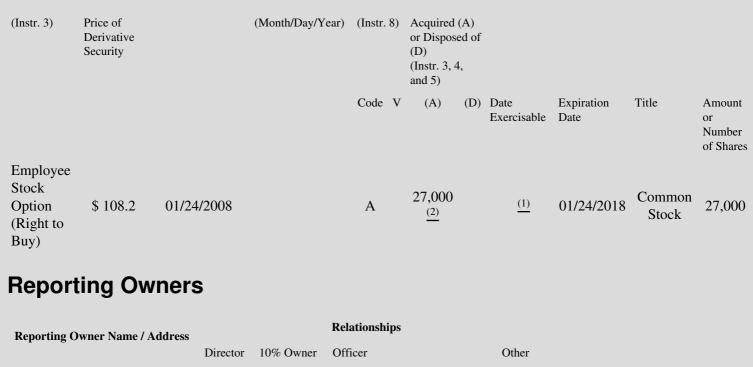

## Table II - Derivative Securities Acquired, Disposed of, or Beneficially Owned (e.g., puts, calls, warrants, options, convertible securities)

| 1. Title of | 2.          | 3. Transaction Date | 3A. Deemed         | 4.        | 5. Number of | 6. Date Exercisable and | 7. Title and Amount of |
|-------------|-------------|---------------------|--------------------|-----------|--------------|-------------------------|------------------------|
| Derivative  | Conversion  | (Month/Day/Year)    | Execution Date, if | Transacti | orDerivative | Expiration Date         | Underlying Securities  |
| Security    | or Exercise |                     | any                | Code      | Securities   | (Month/Day/Year)        | (Instr. 3 and 4)       |

01/29/2008

- (1) The option vests in three equal annual installments beginning on January 24, 2009.
- (2) This amended report is being filed to correct an administrative error made in the number of shares of stock underlying the options previously reported.