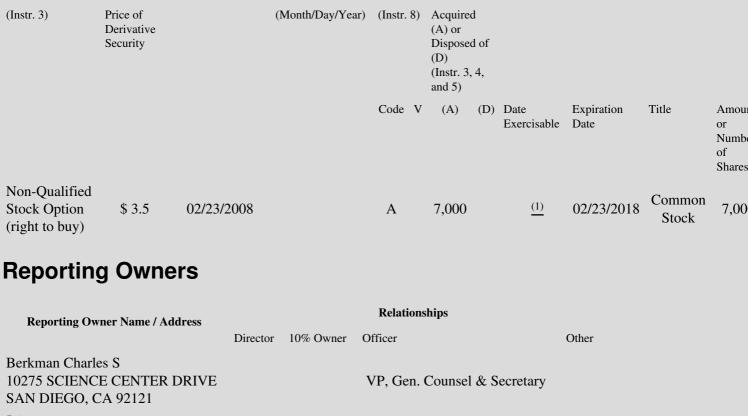

 Table II - Derivative Securities Acquired, Disposed of, or Beneficially Owned

 (e.g., puts, calls, warrants, options, convertible securities)

| 1. Title of | 2.          | 3. Transaction Date | 3A. Deemed         | 4.         | 5. Number       | 6. Date Exercisable and | 7. Title and Amount  |
|-------------|-------------|---------------------|--------------------|------------|-----------------|-------------------------|----------------------|
| Derivative  | Conversion  | (Month/Day/Year)    | Execution Date, if | Transactio | onof Derivative | Expiration Date         | Underlying Securitie |
| Security    | or Exercise |                     | any                | Code       | Securities      | (Month/Day/Year)        | (Instr. 3 and 4)     |

Date

(1) Grant to reporting person of options are immediately exercisable. The date of grant is 02/23/08.

Note: File three copies of this Form, one of which must be manually signed. If space is insufficient, *see* Instruction 6 for procedure. Potential persons who are to respond to the collection of information contained in this form are not required to respond unless the form displays a currently valid OMB number.